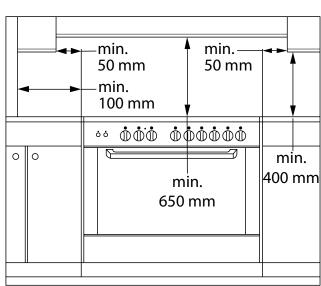

# **TECHNICAL DIAGRAM**

NB: drawings are not to scale — they are to be used for detailed installation instructions, please refer to user guide.

EAN 9347777003867

CAFI95X Freestanding Cooker with Induction Hob product size: 895W x 600D x 770H (no feet) mm