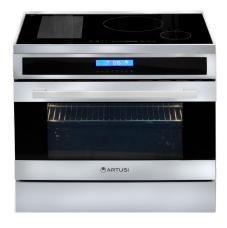

# **90CM FREESTANDING COOKER**

# **MODEL** CAFI95X

#### **OVEN FEATURES**

- Touch control operation
- electronic control
- 50°C-250°C thermostatic control
- x 2 cavity lights
- x 2 cavity fans
- Adjustable feet
- Drop down storage compartment

### **SAFETY**

- Triple glazed glass door
- child lock

# **FUNCTIONS**

- Multi-function oven with double fans
- 9 cooking functions: light, defrost, bottom, top + bottom, top + bottom with fan, half grill, grill, grill with fan, fan forced

# **CAVITY & INTERIOR**

- 4 shelf positions
- Oven cavity size (cm): 73.5W x 44.5D x 34H
- 109L cavity

#### **ACCESSORIES**

- Rotisserie included
- Splash back included
- x 2 oven racks
- x 1 baking dish