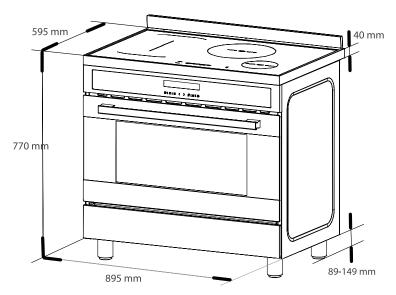

### **TECHNICAL INFORMATION**

- Size: 895W x 600D x 770H mm
- plug & lead not supplied

# **TECHNICAL DIAGRAM**

NB: drawings are not to scale — they are to be used for detailed installation instructions, please refer to user guide.

EAN 9347777003867

CAFI95X Freestanding Cooker with Induction Hob product size: 895W x 600D x 770H (no feet) mm