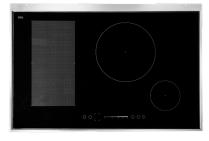

#### **FINISH**

- stainless steel
- Schott glass induction cooktop

#### **COOKTOP FEATURES**

- Touch control operation
- 15 heat levels
- touch control timer

#### **SAFETY**

- keylock
- over temperature protection
- auto shut down
- auto pan detection

#### **ZONES**

- 4 induction zones
- zone bridging function
- keep warm function
- boost function
- boiling cue function