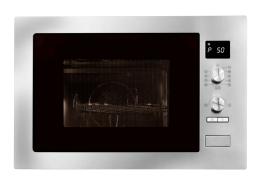

# **BUILT-IN CONVECTION MICROWAVE OVEN**

MODEL AMC34BI

#### **FINISH**

stainless steel exterior and interior

#### **FEATURES**

- built-in installation
- 5 power levels
- digital control
- push-open door
- white LCD display
- Rated input power (microwave): 1550W
- Rated output power (microwave): 1100W
- Rated input power (grill): 1100W
- Rated input power (convection): 2300W

### **CAPACITY & INTERIOR**

- 34 litres
- LED cavity lighting