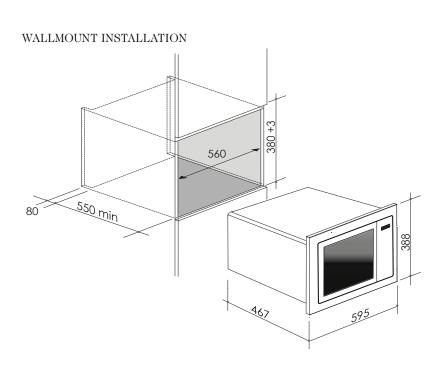

## **TECHNICAL DIAGRAM**

NB: drawings are not to scale — they are to be used for detailed installation instructions, please refer to user guide.

# EAN 9347777001337

AMC34BI built-in convection microwave oven 10 Amp GPO, 3-pin plug and cord