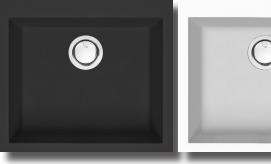

## **GRANITEK SINGLE-BOWL SINK**

#### MODEL AGS571 B/W

#### AGS571B AGS571W

#### **FINISH**

White (W) or Black (B) Granitek