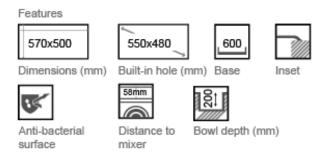

an offer for the sale of any particular product. Product dimensions indicated in our literature is indicative only. Actual product only should be used to define dimension cut outs. Distributors, and retailers are not agents of Eurolinx and are not authorized to bind Eurolinx by any express or implied undertaking or representation.

**FOLLOW US ON:** 



(O) instagram.com/artusi\_appliances



www.linkedin.com/company/eurolinx-pty-ltd-t-a-ilve/

Australia National Telephone Number 1300 (694 583) New Zealand Telephone Number 64 3 344 5913 Artusi showroom hours: Tuesday to Friday - 9am-5pm, Saturday - 10am-4pm, Sunday and Monday - closed \* Melbourne showroom hours: Tuesday to Saturday - 10am-4pm

artusi.com.au

# **GRANITEK SINGLE-BOWL SINK**



MODEL AGS571 B/W

#### **TECHNICAL DIAGRAM**



#### TOPMOUNT INSTALLATION



#### UNDERMOUNT INSTALLATION



NB: drawings are not to scale — they are to be used for detailed installation instructions, please refer to user guide.

EAN AGS571B: 9347777001566

EAN AGS571W: 9347777001573

AGS571 single-bowl sink | INSET or UNDERMOUNT BLACK or WHITE GRANITEK

### AR18062021

#### DISCLAIMER

Eurolinx PTY LTD, is continually seeking ways to improve the design specifications, aesthetics and production techniques of its products. As a result alterations to our products and designs take place continually. Whilst every effort is made to produce information and literature that is up to date, this brochure should not be regarded as an infallible guide to the current specifications, nor does it constitute an offer for the sale of any particular p