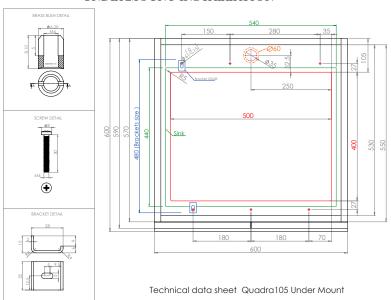

#### **TECHNICAL DIAGRAM**

#### UNDERMOUNT INSTALLATION

NB: drawings are not to scale — they are to be used for detailed installation instructions, please refer to user guide.

EAN AGS571B: 9347777001566

EAN AGS571W: 9347777001573

AGS571 single-bowl sink | INSET or UNDERMOUNT BLACK or WHITE GRANITEK