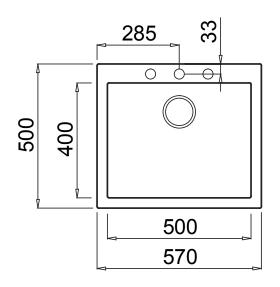

#### **TECHNICAL DIAGRAM**

#### TOPMOUNT INSTALLATION

#### UNDERMOUNT INSTALLATION

NB: drawings are not to scale — they are to be used for detailed installation instructions, please refer to user guide.

EAN AGS571B: 9347777001566

EAN AGS571W: 9347777001573

AGS571 single-bowl sink | INSET or UNDERMOUNT BLACK or WHITE GRANITEK