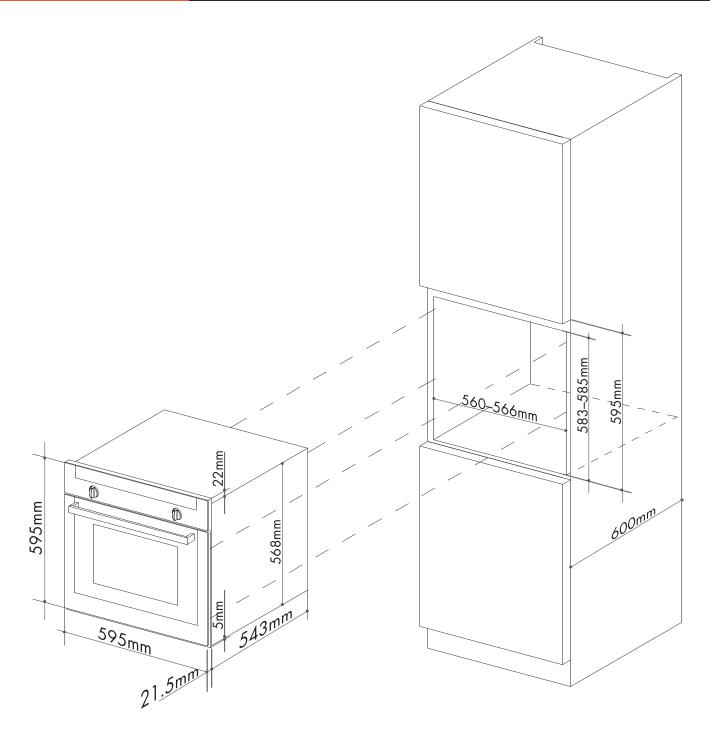

## **CAO640X**

# 60cm built-in electric oven

NB: drawings are not to scale — they are to be used as a guide only. For detailed installation instructions, please refer to user guide.

QLD

Australia National Telephone Number 1300 694 583 New Zealand Telephone Number 0508 458 369 ARTUSI showrooms are open daily from 9am-5pm and Saturdays 10am-4pm