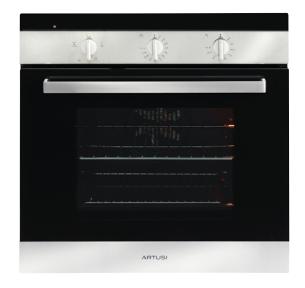

### CAO640X

## 60cm built-in electric oven

SIZE mm  $595W \times 595H \times 543D + 21.5mm$  fascia FINISH AS34O fingerprint-proof stainless steel

CAPACITY 56 litres
FUNCTIONS 4 functions —

light, grill, fan grill, fan forced

FEATURES • 120-minute countdown timer

oven 'on' indicator light
cavity cooling system
5 cooking levels

thermostat O-250°C

removable door

double-glazed tempered glass door

baking traychrome rack2.25 kW/h

10 amp connection

EAN 9347777000088